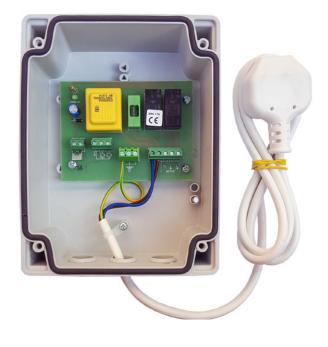

### **Product Features**

- Low voltage 24v Keyswitch / Rocker Switch control
- Easy to use and install
- Simple wiring solution for roller shutter installations
- CE Compliant
- Open/Close terminals (eg for keyswitch, rocker switch etc)
- Stop Circuit terminals (eg for safety brakes etc)
- Suitable for EURODRIVE tube motors up to EUR0330M/0
- Complete with pre-wired 1.25m flex and UK Plug
- Power ON indicator L.E.D.
- IP54/65 (with suitable cable glands)

### **Technical Specification**

| Power Supply    | 230VAC ±10% / 50Hz |
|-----------------|--------------------|
| Fuse Protection | 6.3A               |
| Control Voltage | 24V                |
| I.P. Rating     | 54/65              |