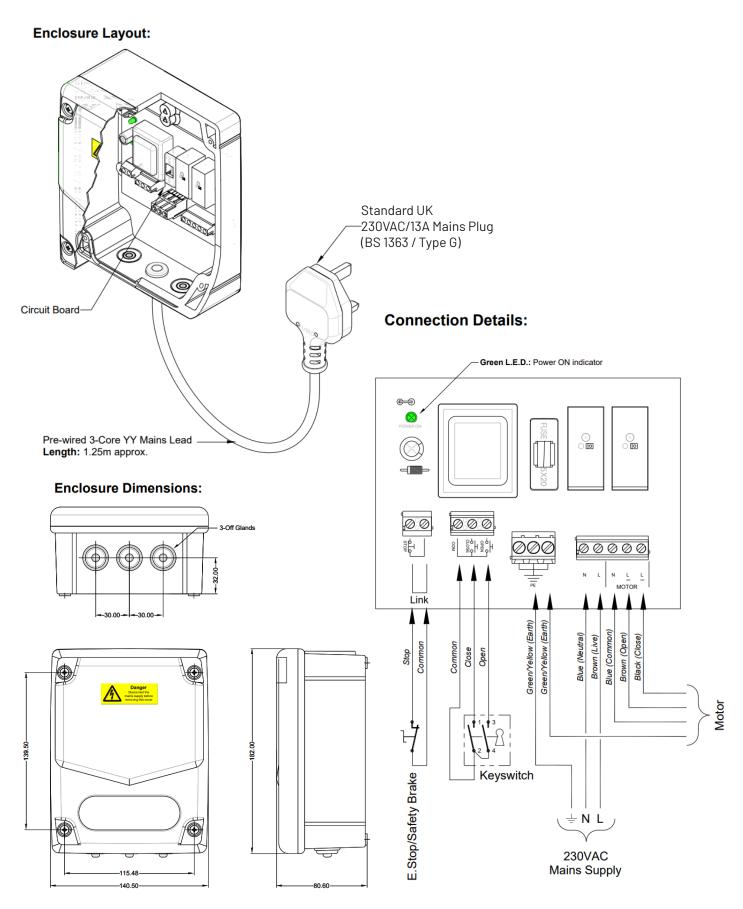

### **Product Features**

- Low voltage 24v Keyswitch / Rocker Switch control
- Easy to use and install
- Simple wiring solution for roller shutter installations
- CE Compliant
- Open/Close terminals (eg for keyswitch, rocker switch etc)
- Stop Circuit terminals (eg for safety brakes etc)
- Suitable for EURODRIVE tube motors up to EUR0330M/0
- Complete with pre-wired 1.25m flex and UK Plug
- Power ON indicator L.E.D.
- IP54/65 (with suitable cable glands)

### **Technical Specification**

| Power Supply    | 230VAC ±10% / 50Hz |
|-----------------|--------------------|
| Fuse Protection | 6.3A               |
| Control Voltage | 24V                |
| I.P. Rating     | 54/65              |