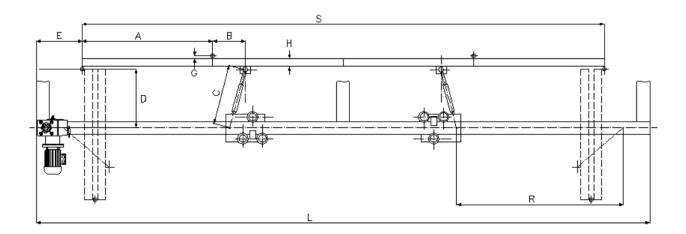

| A = mm      |                     |                     |                     |                           |                      |                   |   |   |   |
|-------------|---------------------|---------------------|---------------------|---------------------------|----------------------|-------------------|---|---|---|
| K = A/ 1000 |                     |                     |                     |                           |                      |                   |   |   |   |
| Α           | <b>B</b><br>K x 250 | <b>C</b><br>K x 460 | <b>D</b><br>K x 450 | <b>E</b><br>K x 150 + 200 | <b>R</b><br>K x 1280 | <b>L</b><br>S+2×E | G | Н | S |
|             |                     |                     |                     |                           |                      |                   |   |   |   |