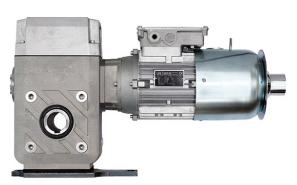

## **TVRA-8 Rapid Roll Operator**

- Integral Safety Gear
- Hand Crank System
- Safety Interlock Switch for Manual Operation
- Integral Thermal Protection
- I.P. 54 Environment Protection
- Gear Driven Limit Switches
- Phosphor Bronze Worm Wheel
- High starting Torque—Industrial Duty Motor
- Universal Mounting

#### **Product Features**

The TVRA-8 Rapid Rolling Door Operator is supplied with a 1.1 kW 230V Three Phase Brake Motor. This model is fitted with a Hand Crank System which enables the door to be manually operated in the event of mains failure. Other powers and speed are available on request.