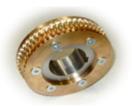

#### **Integral Safety Gear**

The Integral Safety Gear ensures safe operation for unsprung rapid rolling doors.

In the unlikely event of main drive gear failure, the secondary 'safety gear' is engaged locking the drive and preventing the door from dropping.