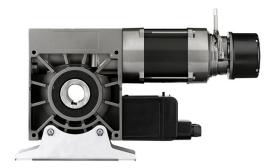

#### **Product Features**

- Integral Safety Gear.
- Hand Crank System.
- Safety Interlock Switch for Manual Operation.
- Integral Thermal Protection.
- I.P. 54 Environment Protection

- Electronic Limits as standard.
- Phosphor Bronze Worm Wheel.
- High starting Torque Industrial Duty Motor.
- Universal Mounting.

The MTZ range of rapid rolling door operators are supplied with either 0.75 kW, 1.1kW or 1.9kW 230V three phase brake motors. These models are fitted with a hand crank override system which enables the door to be manually operated in the event of mains failure and electronic limits as standard. Other powers and speeds are available on request.

### MTZ 05 OPERATOR DIMENSIONS (30mm)

### MTZ 3 OPERATOR DIMENSIONS (40mm)