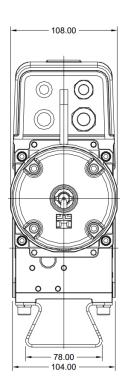

60      | 90      | 45                | 90      | 120     | 180     | 90        |
| Bore Dia. (mm)<br>under speed | 30                   | 40                |         |         |         | 40                |         |         |         |           |
| Current (Amps)                | 2.4                  | 5.0               |         |         |         | 8.7               |         |         |         | 6.5       |
| Power Supply                  | 230V / 1PH /<br>50HZ | 230V / 1PH / 50HZ |         |         |         | 230V / 1PH / 50HZ |         |         |         |           |
| Environmental<br>Protection   | IP54                 | IP54              |         |         |         | IP54              |         |         |         |           |



### MTZ 05 OPERATOR DIMENSIONS (30mm)





### MTZ 3 OPERATOR DIMENSIONS (40mm)