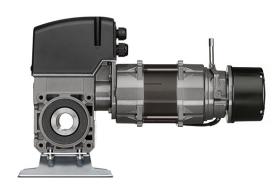

#### **Product Features**

- Integral Safety Gear.
- Hand Crank System.
- Safety Interlock Switch for Manual Operation.
- Integral Thermal Protection.
- I.P. 54 Environment Protection

- Electronic Limits as standard.
- Phosphor Bronze Worm Wheel.
- High starting Torque Industrial Duty Motor.
- Universal Mounting.

The MTZ range of rapid rolling door operators are supplied with either 0.75 kW, 1.1kW or 1.9kW 230V three phase brake motors. These models are fitted with a hand crank override system which enables the door to be manually operated in the event of mains failure and electronic limits as standard. Other powers and speeds are available on request.

### MTZ 05 OPERATOR DIMENSIONS (30mm)

### MTZ 3 OPERATOR DIMENSIONS (40mm)