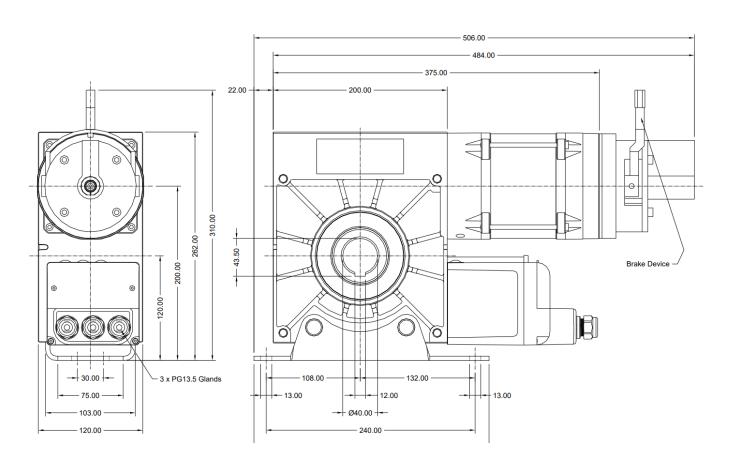

| 120     | 180     | 90        |
| Bore Dia. (mm)<br>under speed | 30                   | 40                |         |         |         | 40                |         |         |         |           |
| Current (Amps)                | 2.4                  | 5.0               |         |         |         | 8.7               |         |         |         | 6.5       |
| Power Supply                  | 230V / 1PH /<br>50HZ | 230V / 1PH / 50HZ |         |         |         | 230V / 1PH / 50HZ |         |         |         |           |
| Environmental<br>Protection   | IP54                 | IP54              |         |         |         | IP54              |         |         |         |           |



### MTZ 05 OPERATOR DIMENSIONS (30mm)





### MTZ 3 OPERATOR DIMENSIONS (40mm)