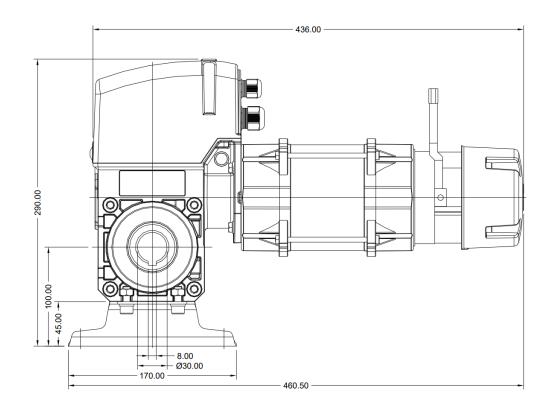

| 90      | 45                | 90      | 120     | 180     | 90        |
| Bore Dia. (mm)<br>under speed | 30                   | 40                |         |         |         | 40                |         |         |         |           |
| Current (Amps)                | 2.4                  | 5.0               |         |         |         | 8.7               |         |         |         | 6.5       |
| Power Supply                  | 230V / 1PH /<br>50HZ | 230V / 1PH / 50HZ |         |         |         | 230V / 1PH / 50HZ |         |         |         |           |
| Environmental<br>Protection   | IP54                 | IP54              |         |         |         | IP54              |         |         |         |           |



### MTZ 05 OPERATOR DIMENSIONS (30mm)





### MTZ 3 OPERATOR DIMENSIONS (40mm)