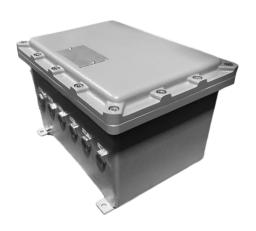

### Product Information Product Data Product Dimensions

The flameproof enclosure sets the foundation for the design of control and distribution solutions for hazardous areas, from small terminal boxes through control stations to sophisticated control and distribution panels for complex machinery and major applications.

### **Product Description**

The EXD Starter is a high-performance, explosion-proof device designed for initiating operations in hazardous environments. Rated EExd, IIB, T6, it is ideally suited for use in ZONE 1 and 2 areas where explosive atmospheres are a concern. This starter features an intrinsically safe control circuit, ensuring safe operation even in potentially volatile conditions.