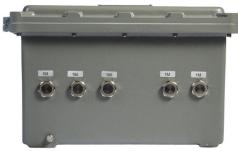

### Product Information Product Data Product Dimensions

The flameproof enclosure sets the foundation for the design of control and distribution solutions for hazardous areas, from small terminal boxes through control stations to sophisticated control and distribution panels for complex machinery and major applications.

### **Product Description**

The EXD Starter is a high-performance, explosion-proof device designed for initiating operations in hazardous environments. Rated EExd, IIB, T6, it is ideally suited for use in ZONE 1 and 2 areas where explosive atmospheres are a concern. This starter features an intrinsically safe control circuit, ensuring safe operation even in potentially volatile conditions.