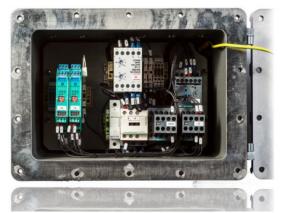

### **Product Description**

The EXD Starter is a high-performance, explosion-proof device designed for initiating operations in hazardous environments. Rated EExd, IIB, T6, it is ideally suited for use in ZONE 1 and 2 areas where explosive atmospheres are a concern. This starter features an intrinsically safe control circuit, ensuring safe operation even in potentially volatile conditions.

### **Product Features**

- EExd, IIB, T6 Rated
- Suitable For Zone 1 and 2
- Also IIC, T4 Available on Request
- Intrinsically Safe Control Circuit
- Impulse Open, Deadman Close

Please Contact Our Sales Department On 01928 579050 For Further Information