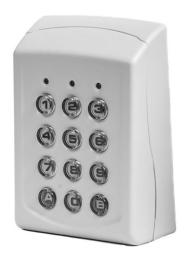

## **RK3 Codelock**

Radio keyboard Rolling Code 10 channels - 99 Users RK3 Radio keyboard Rolling Code 10 channels - 99 Users. Led status for a fast and simple programming. 9 V battery power supply and/or 12/24 Vac/dc power generator.

## **Product Features**

- Box in ABS with protection rating IP65.
- 10 channels.
- Polycarbonate backlit function keys.

| Power Voltage             | 12/24 Vac/dc, battery 9V                                                |
|---------------------------|-------------------------------------------------------------------------|
| Frequency                 | 433.92 MHz                                                              |
| Range                     | 120 m                                                                   |
| Channels                  | 10                                                                      |
| Master Code (Programing)  | 1                                                                       |
| User Codes                | 99                                                                      |
| Codifing                  | Rolling Code                                                            |
| Greed LED                 | Key pressure / error and confirmation signal / transmission in progress |
| Red LED                   | Keypad locked indicator                                                 |
| Yellow LED                | Configuration menu entry                                                |
| Buzzer                    | 1                                                                       |
| Protection Level          | IP.65                                                                   |
| Material                  | ABS Plastic                                                             |
| Mounting                  | Surface                                                                 |
| Enclosure Dimensions (mm) | 119.50h x 83.50w x 40d                                                  |