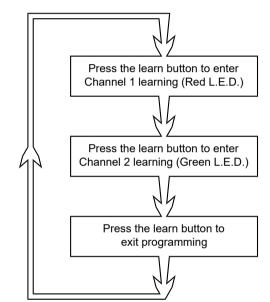

# **Programming Sequence:**

#### If using Channel 1:

- 1. Press the 'Learn' button once. The red 'Learn' L.E.D. and red 'Channel 1' L.E.D. will light.
- 2. Press the transmitter button of the handset to be learnt once. The red 'Channel 1' L.E.D. will flash 3 times to confirm that the code learning process was successful.
- 3. Press the transmitter button of any extra handsets with confirmation as above, or press the 'Learn' button twice to exit programming mode.

### If using Channel 2:

- 1. Press the 'Learn' button twice. The red 'Learn' LED and green 'Channel 2' L.E.D. will light.
- 2. Press the transmitter button of the handset to be learnt once. The green 'Channel 2' L.E.D. will flash 3 times to confirm that the code learning process was successful.
- 3. Press the transmitter button of any extra handsets with confirmation as above, or press the learn button once to exit programming mode.