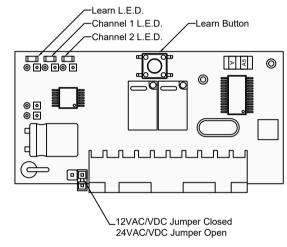

# Circuit Board Layout: RR.2WIPA/RR.2WIVA

Circuit Board Layout: RR.2WBPA/RR.2WBVA

**Technical Features** 

No. of Tx Codes (Fixed/Rolling)

433.92 MHz

24VAC/DC

30-100m

Tuned