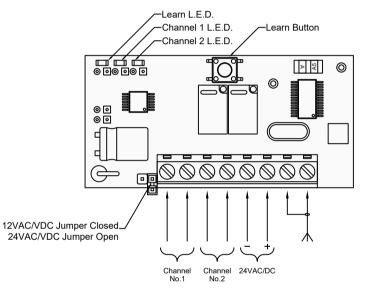

# Circuit Board Layout: RR.2WIPA/RR.2WIVA

Circuit Board Layout: RR.2WBPA/RR.2WBVA

**Technical Features** 

No. of Tx Codes (Fixed/Rolling)

433.92 MHz

24VAC/DC

30-100m

Tuned