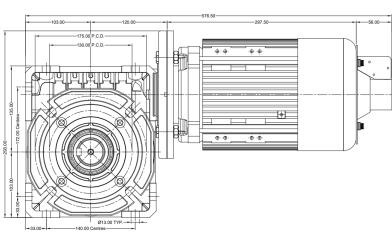

#### **Product Features**

- I.P. 54 environment protection
- High starting torque industrial duty explosion proof motor
- Industry standard 40mm shaft
- IIC, T4 available on request
- Hand crank operation

M20 x 1.5m Cable Gland

| <b>Technical Information</b> | CD0-300B      |  |
|------------------------------|---------------|--|
| Power(kW)                    | 1.5           |  |
| Torque (Nm)                  | 332           |  |
| Output Speed (R.P.M.)        | 28            |  |
| Environmental Protection     | IP.54         |  |
| Current (Amps)               | 3.6           |  |
| Power Supply                 | 400V 3ph 50Hz |  |