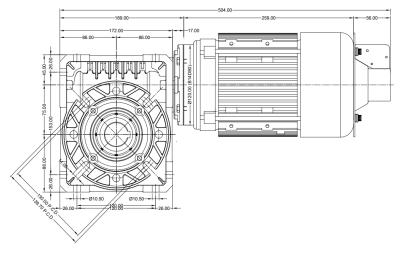

#### **Product Features**

- I.P. 54 environment protection
- High starting torque industrial duty explosion proof motor
- Industry standard 30mm shaft
- IIC, T4 available on request
- Hand crank operation