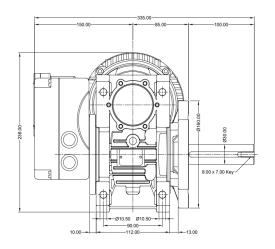

### Product Features

- I.P. 54 environment protection
- High starting torque industrial duty explosion proof motor
- Industry standard 1" shaft
- IIC, T4 available on request
- Hand crank operation

| <b>Technical Information</b> | CD0-50        | CDO-50B |
|------------------------------|---------------|---------|
| Power(kW)                    | 0.37          |         |
| Torque (Nm)                  | 92            | 73      |
| Output Speed (R.P.M.)        | 24            | 28      |
| Environmental Protection     | IP.54         |         |
| Current (Amps)               | 1.1           |         |
| Power Supply                 | 400V 3ph 50Hz |         |