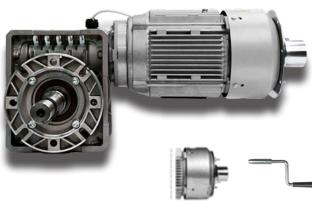

# **CDO EX d 300B**

#### **Product Description**

The CDO 300B flange mount, roller shutter operator from the CDO Exd range are specially designed for use in areas where there is a risk of explosion.

The CDO-300B Explosion Proof Operator is available in 1.5kW power size with 400V Three Phase Explosion Proof motor. This model uses an industrial duty motor and hence provides high starting torque. It is also fitted with an industry standard 40mm shaft which enables to use conventional driving accessories. The operator comes with an ATEX rating of ZONE 1 & 2 OR 21 & 22, IIB, T4 Rated Operators (Gas OR Dust)

Stock Code: 21-2503

#### **Product Features**

- I.P. 54 environment protection
- High starting torque industrial duty explosion proof motor
- Industry standard 40mm shaft
- IIC, T4 available on request
- Hand crank operation

M20 x 1.5m Cable Gland

| <b>Technical Information</b> | CD0-300B      |  |
|------------------------------|---------------|--|
| Power(kW)                    | 1.5           |  |
| Torque (Nm)                  | 332           |  |
| Output Speed (R.P.M.)        | 28            |  |
| Environmental Protection     | IP.54         |  |
| Current (Amps)               | 3.6           |  |
| Power Supply                 | 400V 3ph 50Hz |  |