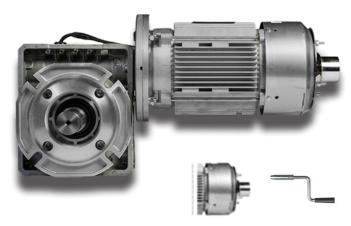

### **Product Description**

The CDO 200B flange mount, roller shutter operator from the CDO Exd range are specially designed for use in areas where there is a risk of explosion.

The CDO-200B Explosion Proof Operator is available in 0.75kw power size with 400v Three Phase Explosion Proof motor. This model uses an industrial duty motor and hence provides high starting torque. It is also fitted with a 30mm diameter shaft which enables to use conventional driving accessories. The operator comes with an ATEX rating of ZONE 1 & 2 OR 21 & 22, IIB, T4 Rated Operators (Gas OR Dust).