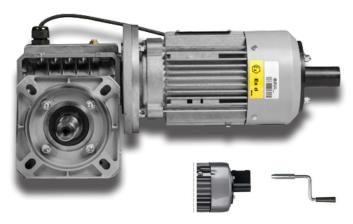

## CDO EX d 50/50B

### **Product Description**

The CDO 50/50B flange mount, roller shutter operator from the CDO Exd range are specially designed for use in areas where there is a risk of explosion.

The CDO-50 Explosion Proof Operator is available in 0.37kW power size with 400V Three Phase Explosion Proof motor. This model uses an industrial duty motor and hence provides high starting torque. It is also fitted with an industry standard 1" shaft which enables to use conventional driving accessories. The operator comes with an ATEX rating of ZONE 1 & 2 OR 21 & 22, IIB, T4 Rated Operators (Gas OR Dust).

Stock Code: 21-4920

### Product Features

- I.P. 54 environment protection
- High starting torque industrial duty explosion proof motor
- Industry standard 1" shaft
- IIC, T4 available on request
- Hand crank operation

| <b>Technical Information</b> | CD0-50        | CDO-50B |
|------------------------------|---------------|---------|
| Power(kW)                    | 0.37          |         |
| Torque (Nm)                  | 92            | 73      |
| Output Speed (R.P.M.)        | 24            | 28      |
| Environmental Protection     | IP.54         |         |
| Current (Amps)               | 1.1           |         |
| Power Supply                 | 400V 3ph 50Hz |         |