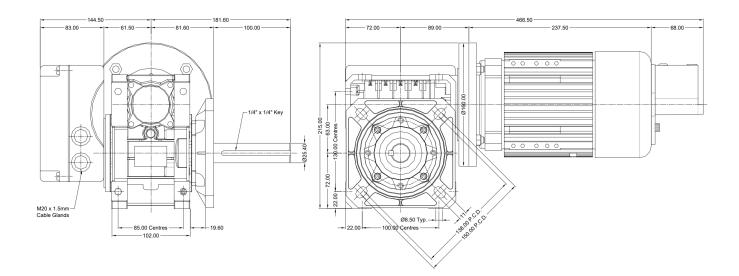

# **CDO EX d 200B**

### **Product Description**

The CDO 200B flange mount, roller shutter operator from the CDO Exd range are specially designed for use in areas where there is a risk of explosion.

The CDO-200B Explosion Proof Operator is available in 0.75kw power size with 400v Three Phase Explosion Proof motor. This model uses an industrial duty motor and hence provides high starting torque. It is also fitted with a 30mm diameter shaft which enables to use conventional driving accessories. The operator comes with an ATEX rating of ZONE 1 & 2 OR 21 & 22, IIB, T4 Rated Operators (Gas OR Dust).

| The Constant of Co |                            |  |
|--------------------------------------------------------------------------------------------------------------------------------------------------------------------------------------------------------------------------------------------------------------------------------------------------------------------------------------------------------------------------------------------------------------------------------------------------------------------------------------------------------------------------------------------------------------------------------------------------------------------------------------------------------------------------------------------------------------------------------------------------------------------------------------------------------------------------------------------------------------------------------------------------------------------------------------------------------------------------------------------------------------------------------------------------------------------------------------------------------------------------------------------------------------------------------------------------------------------------------------------------------------------------------------------------------------------------------------------------------------------------------------------------------------------------------------------------------------------------------------------------------------------------------------------------------------------------------------------------------------------------------------------------------------------------------------------------------------------------------------------------------------------------------------------------------------------------------------------------------------------------------------------------------------------------------------------------------------------------------------------------------------------------------------------------------------------------------------------------------------------------------|----------------------------|--|
|                                                                                                                                                                                                                                                                                                                                                                                                                                                                                                                                                                                                                                                                                                                                                                                                                                                                                                                                                                                                                                                                                                                                                                                                                                                                                                                                                                                                                                                                                                                                                                                                                                                                                                                                                                                                                                                                                                                                                                                                                                                                                                                                | <b>Stock Code:</b> 21-2504 |  |
| <b>Technical Information</b>                                                                                                                                                                                                                                                                                                                                                                                                                                                                                                                                                                                                                                                                                                                                                                                                                                                                                                                                                                                                                                                                                                                                                                                                                                                                                                                                                                                                                                                                                                                                                                                                                                                                                                                                                                                                                                                                                                                                                                                                                                                                                                   | CD0-200B                   |  |
| Power(kW)                                                                                                                                                                                                                                                                                                                                                                                                                                                                                                                                                                                                                                                                                                                                                                                                                                                                                                                                                                                                                                                                                                                                                                                                                                                                                                                                                                                                                                                                                                                                                                                                                                                                                                                                                                                                                                                                                                                                                                                                                                                                                                                      | 0.75                       |  |
| Torque (Nm)                                                                                                                                                                                                                                                                                                                                                                                                                                                                                                                                                                                                                                                                                                                                                                                                                                                                                                                                                                                                                                                                                                                                                                                                                                                                                                                                                                                                                                                                                                                                                                                                                                                                                                                                                                                                                                                                                                                                                                                                                                                                                                                    | 143                        |  |
| Output Speed (R.P.M.)                                                                                                                                                                                                                                                                                                                                                                                                                                                                                                                                                                                                                                                                                                                                                                                                                                                                                                                                                                                                                                                                                                                                                                                                                                                                                                                                                                                                                                                                                                                                                                                                                                                                                                                                                                                                                                                                                                                                                                                                                                                                                                          | 28                         |  |
| Environmental Protection                                                                                                                                                                                                                                                                                                                                                                                                                                                                                                                                                                                                                                                                                                                                                                                                                                                                                                                                                                                                                                                                                                                                                                                                                                                                                                                                                                                                                                                                                                                                                                                                                                                                                                                                                                                                                                                                                                                                                                                                                                                                                                       | IP.54                      |  |
| Current (Amps)                                                                                                                                                                                                                                                                                                                                                                                                                                                                                                                                                                                                                                                                                                                                                                                                                                                                                                                                                                                                                                                                                                                                                                                                                                                                                                                                                                                                                                                                                                                                                                                                                                                                                                                                                                                                                                                                                                                                                                                                                                                                                                                 | 1.9                        |  |
| Power Supply                                                                                                                                                                                                                                                                                                                                                                                                                                                                                                                                                                                                                                                                                                                                                                                                                                                                                                                                                                                                                                                                                                                                                                                                                                                                                                                                                                                                                                                                                                                                                                                                                                                                                                                                                                                                                                                                                                                                                                                                                                                                                                                   | 400V 3ph 50Hz              |  |

#### **Product Features**

- I.P. 54 environment protection
- High starting torque industrial duty explosion proof motor
- Industry standard 30mm shaft
- IIC, T4 available on request
- Hand crank operation